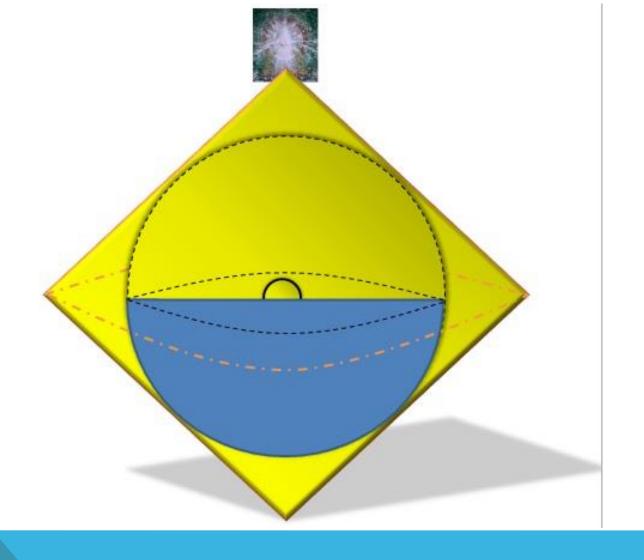

S LONG DAY STORIES CHART



#### THE MODIFIED TYCHONIAN MODEL

## COPERNICAN VS. TYCHONIC MODEL Start at 0:15 to 0:54 – https://www.youtube.com/watch?v=I73hycfdViA&index=18&list=FLXxypHWQkntQaZ15RZbuuuw

## HELIOCENTRIC VS. GEOCENTRIC DAILY AND YEARLY CYCLES

Start at 5:40 to 6:44 for Daily and Yearly Comparison Charts - https://www.youtube.com/watch?v=I73hycfdViA&index=18&list=FLXxypHWQkntQaZ15RZbuuuw

## ≈ ±23° MOVEMENT OF SUN IN THE YEARLY CYCLE (CAUSES SEASONS) End at 4:30 -

https://www.youtube.com/watch?v=IcN5h8zEacM&list=FLXxypHWQkntQaZ15RZbuuuw&index=23



#### BIBLICAL MODEL OF THE UNIVERSE



Start at 1:22 and end at 2:00 - https://www.youtube.com/watch?v=cquvA\_IpEsA&list=WL&index=5



Start at 2:12 and end at 5:15 - https://www.youtube.com/watch?v=ekzwbt3hu2k&list=WL&index=11



#### INITIAL CREATION



#### **LUCIFER'S REBELLION AND RESULTS**



#### REGENERATION AND RENOVATION



PARADISE BEFORE LUCIFER'S FALL??!



## THE HEART OF THE EARTH AFTER LUCIFER'S REBELLION



### RENOVATION DUE TO THE SPIRIT OF GOD MOVING FOR OLD TESTAMENT SAINTS



#### ADAM IN INNOCENCE



#### ADAM AFTER THE FALL



#### THE NEW BIRTH



GOD'S MIRRORED WORK TO GET HIMSELF ALL IN ALL



### **ANY QUESTIONS??!**