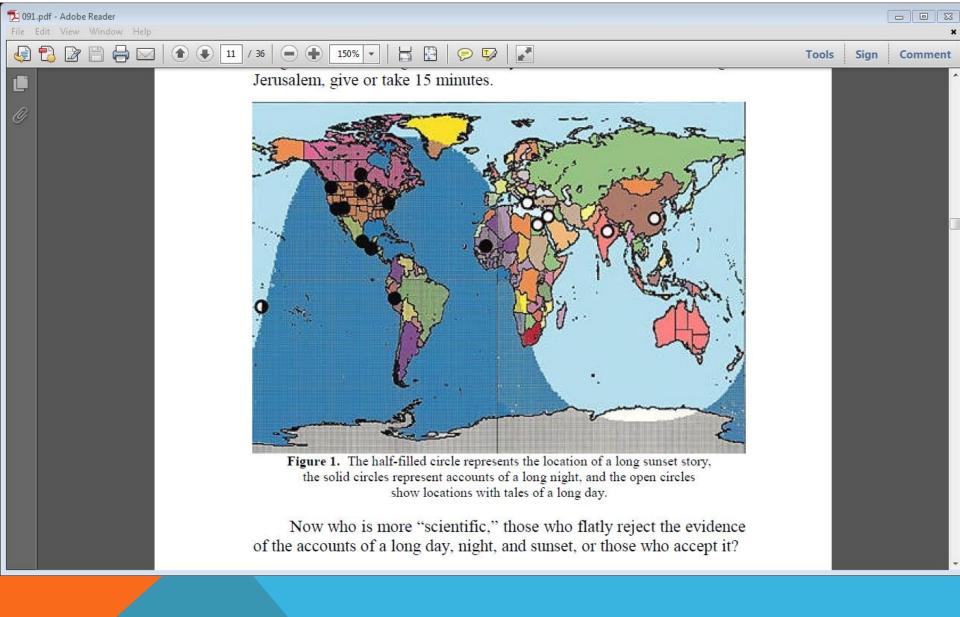

# GEOCENTRICITY – THE TRUTH ABOUT OUR UNIVERSE



#### JOSHUA'S LONG DAY STORIES CHART



#### THE MODIFIED TYCHONIAN MODEL

## COPERNICAN VS. TYCHONIC MODEL Start at 0:15 to 0:54 – https://www.youtube.com/watch?v=I73hycfdViA&index=18&list=FLXxypHWQkntQaZ15RZbuuuw

## HELIOCENTRIC VS. GEOCENTRIC DAILY AND YEARLY CYCLES

Start at 5:40 to 6:44 for Daily and Yearly Comparison Charts - https://www.youtube.com/watch?v=I73hycfdViA&index=18&list=FLXxypHWQkntQaZ15RZbuuuw

## ≈ ±23° MOVEMENT OF SUN IN THE YEARLY CYCLE (CAUSES SEASONS) End at 4:30 -

https://www.youtube.com/watch?v=IcN5h8zEacM&list=FLXxypHWQkntQaZ15RZbuuuw&index=23



#### BIBLICAL MODEL OF THE UNIVERSE



Start at 1:22 and end at 2:00 - https://www.youtube.com/watch?v=cquvA\_IpEsA&list=WL&index=5



Start at 2:12 and end at 5:15 - https://www.youtube.com/watch?v=ekzwbt3hu2k&list