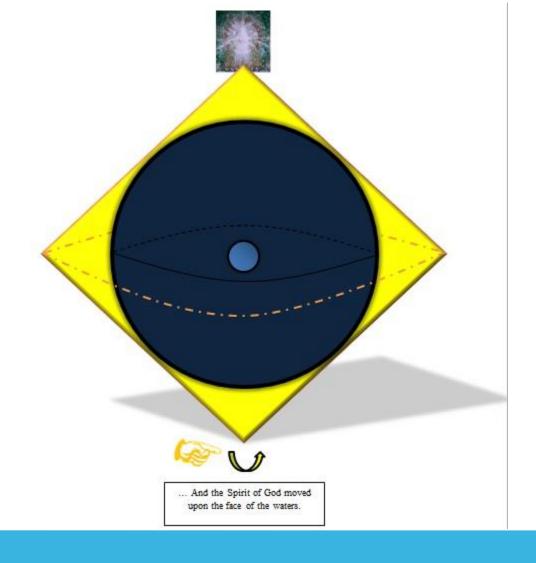

#### THE MODIFIED TYCHONIAN MODEL

## COPERNICAN VS. TYCHONIC MODEL Start at 0:15 to 0:54 – https://www.youtube.com/watch?v=I73hycfdViA&index=18&list=FLXxypHWQkntQaZ15RZbuuuw

## HELIOCENTRIC VS. GEOCENTRIC DAILY AND YEARLY CYCLES

Start at 5:40 to 6:44 for Daily and Yearly Comparison Charts - https://www.youtube.com/watch?v=I73hycfdViA&index=18&list=FLXxypHWQkntQaZ15RZbuuuw

## ≈ ±23° MOVEMENT OF SUN IN THE YEARLY CYCLE (CAUSES SEASONS) End at 4:30 -

https://www.youtube.com/watch?v=IcN5h8zEacM&list=FLXxypHWQkntQaZ15RZbuuuw&index=23



#### BIBLICAL MODEL OF THE UNIVERSE



Start at 1:22 and end at 2:00 - https://www.youtube.com/watch?v=cquvA\_IpEsA&list=WL&index=5



Start at 2:12 and end at 5:15 - https://www.youtube.com/watch?v=ekzwbt3hu2k&list=WL&index=11



#### INITIAL CREATION



#### **LUCIFER'S REBELLION AND RESULTS**



#### REGENERATION AND RENOVATION



PARADISE BEFORE LUCIFER'S FALL??!



## THE HEART OF THE EARTH AFTER LUCIFER'S REBELLION



### RENOVATION DUE TO THE SPIRIT OF GOD MOVING FOR OLD TESTAMENT SAINTS



#### ADAM IN INNOCENCE



#### ADAM AFTER THE FALL



#### THE NEW BIRTH



GOD'S MIRRORED WORK TO GET HIMSELF ALL IN ALL



### **ANY QUESTIONS??!**