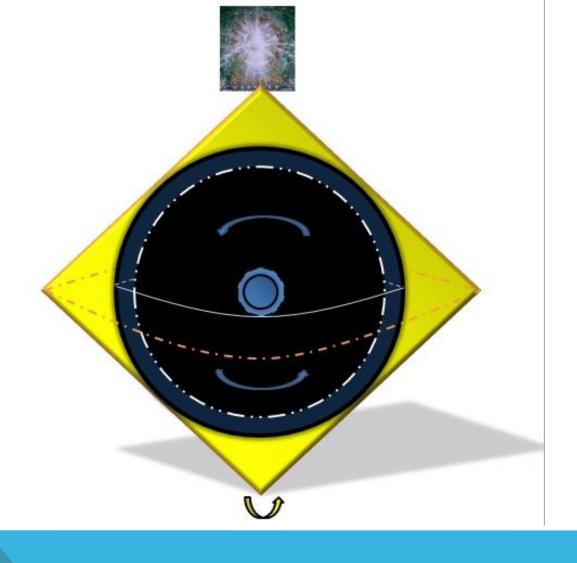

ERNICAN VS. TYCHONIC MODEL Start at 0:15 to 0:54 – https://www.youtube.com/watch?v=I73hycfdViA&index=18&list=FLXxypHWQkntQaZ15RZbuuuw

## HELIOCENTRIC VS. GEOCENTRIC DAILY AND YEARLY CYCLES

Start at 5:40 to 6:44 for Daily and Yearly Comparison Charts - https://www.youtube.com/watch?v=I73hycfdViA&index=18&list=FLXxypHWQkntQaZ15RZbuuuw

## ≈ ±23° MOVEMENT OF SUN IN THE YEARLY CYCLE (CAUSES SEASONS) End at 4:30 -

https://www.youtube.com/watch?v=IcN5h8zEacM&list=FLXxypHWQkntQaZ15RZbuuuw&index=23



#### BIBLICAL MODEL OF THE UNIVERSE



Start at 1:22 and end at 2:00 - https://www.youtube.com/watch?v=cquvA\_IpEsA&list=WL&index=5



Start at 2:12 and end at 5:15 - https://www.youtube.com/watch?v=ekzwbt3hu2k&list=WL&index=11



#### INITIAL CREATION



#### **LUCIFER'S REBELLION AND RESULTS**



#### REGENERATION AND RENOVATION



PARADISE BEFORE LUCIFER'S FALL??!



## THE HEART OF THE EARTH AFTER LUCIFER'S REBELLION



### RENOVATION DUE TO THE SPIRIT OF GOD MOVING FOR OLD TESTAMENT SAINTS



#### ADAM IN INNOCENCE



#### ADAM AFTER THE FALL



#### THE NEW BIRTH



GOD'S MIRRORED WORK TO GET HIMSELF ALL IN ALL



### **ANY QUESTIONS??!**